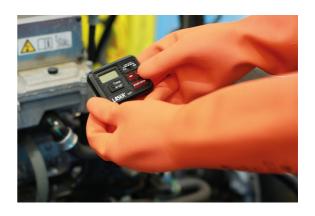

## **Touch-E Insulated Gloves Class 0 - Large (10)**

Extremely thin insulating gloves, with unique non-slip textured finish which allow for greater dexterity than traditional insulating gloves, and excellent grip for handling even the smallest components. Touch-E gloves are made of natural rubber which has excellent dielectric properties. Thanks to the chlorinated finish they are easy to wear and their ergonomic shape has been designed to adhere perfectly to the hand and guarantee a unique degree of dexterity.

## **Additional Information**

- Insulated Gloves Class 0 (1000V AC/1500V DC) safe working, with unique non-slip textured finish.
- · Length: 360mm. Colour: Orange.
- · Resistant to acids, Ozone & very low temperatures. Limited mechanical protection (level 1), limited arc flash protection (class APC1).
- Applicable standards: EU 2016/425 PPE Category 3 / IEC60903:2014 Class 0 / EN388:2016+A1:2018 / EN61482-1-2:2008 Class 1 / UKCA / CE.
- Other sizes available: Small (Part No. 8925), Medium (Part No. 8926) & Extra Large (Part No. 8928).