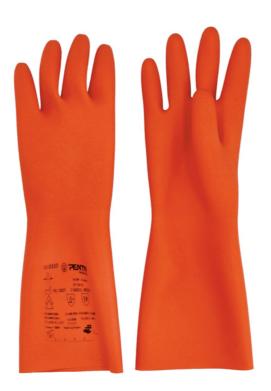

## **Touch-E Insulated Gloves Class 0 - Large (10)**

Extremely thin insulating gloves, with unique non-slip textured finish which allow for greater dexterity than traditional insulating gloves, and excellent grip for handling even the smallest components. Touch-E gloves are made of natural rubber which has excellent dielectric properties. Thanks to the chlorinated finish they are easy to wear and their ergonomic shape has been designed to adhere perfectly to the hand and guarantee a unique degree of dexterity.

## **Additional Information**

- Insulated Gloves Class 0 (1000V AC/1500V DC) safe working, with unique non-slip textured finish.
- · Length: 360mm. Colour: Orange.
- · Resistant to acids, Ozone & very low temperatures. Limited mechanical protection (level 1), limited arc flash protection (class APC1).
- Applicable standards: EU 2016/425 PPE Category 3 / IEC60903:2014 Class 0 / EN388:2016+A1:2018 / EN61482-1-2:2008 Class 1 / UKCA / CE.
- Other sizes available: Small (Part No. 8925), Medium (Part No. 8926) & Extra Large (Part No. 8928).