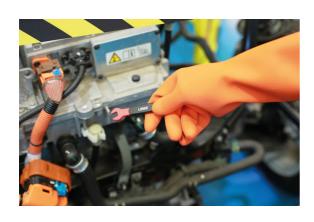

## **Touch-E Insulated Gloves Class 0 - Large (10)**

Extremely thin insulating gloves, with unique non-slip textured finish which allow for greater dexterity than traditional insulating gloves, and excellent grip for handling even the smallest components. Touch-E gloves are made of natural rubber which has excellent dielectric properties. Thanks to the chlorinated finish they are easy to wear and their ergonomic shape has been designed to adhere perfectly to the hand and guarantee a unique degree of dexterity.

## **Additional Information**

- Insulated Gloves Class 0 (1000V AC/1500V DC) safe working, with unique non-slip textured finish.
- · Length: 360mm. Colour: Orange.
- · Resistant to acids, Ozone & very low temperatures. Limited mechanical protection (level 1), limited arc flash protection (class APC1).
- Applicable standards: EU 2016/425 PPE Category 3 / IEC60903:2014 Class 0 / EN388:2016+A1:2018 / EN61482-1-2:2008 Class 1 / UKCA / CE.
- Other sizes available: Small (Part No. 8925), Medium (Part No. 8926) & Extra Large (Part No. 8928).