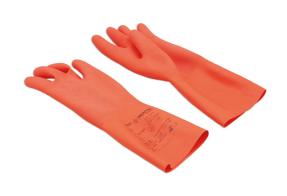

## **Touch-E Insulated Gloves Class 0 - Large (10)**

Extremely thin insulating gloves, with unique non-slip textured finish which allow for greater dexterity than traditional insulating gloves, and excellent grip for handling even the smallest components. Touch-E gloves are made of natural rubber which has excellent dielectric properties. Thanks to the chlorinated finish they are easy to wear and their ergonomic shape has been designed to adhere perfectly to the hand and guarantee a unique degree of dexterity.

## **Additional Information**

- Insulated Gloves Class 0 (1000V AC/1500V DC) safe working, with unique non-slip textured finish.
- · Length: 360mm. Colour: Orange.
- · Resistant to acids, Ozone & very low temperatures. Limited mechanical protection (level 1), limited arc flash protection (class APC1).
- Applicable standards: EU 2016/425 PPE Category 3 / IEC60903:2014 Class 0 / EN388:2016+A1:2018 / EN61482-1-2:2008 Class 1 / UKCA / CE.
- Other sizes available: Small (Part No. 8925), Medium (Part No. 8926) & Extra Large (Part No. 8928).