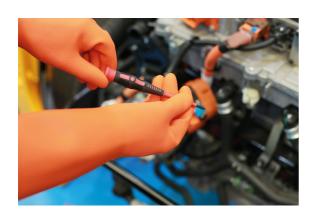

## **Touch-E Insulated Gloves Class 0 - Large (10)**

Extremely thin insulating gloves, with unique non-slip textured finish which allow for greater dexterity than traditional insulating gloves, and excellent grip for handling even the smallest components. Touch-E gloves are made of natural rubber which has excellent dielectric properties. Thanks to the chlorinated finish they are easy to wear and their ergonomic shape has been designed to adhere perfectly to the hand and guarantee a unique degree of dexterity.