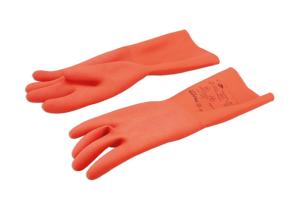

## **Touch-E Insulated Gloves Class 0 - Large (10)**

Extremely thin insulating gloves, with unique non-slip textured finish which allow for greater dexterity than traditional insulating gloves, and excellent grip for handling even the smallest components. Touch-E gloves are made of natural rubber which has excellent dielectric properties. Thanks to the chlorinated finish they are easy to wear and their ergonomic shape has been designed to adhere perfectly to the hand and guarantee a unique degree of dexterity.

## **Additional Information**

- Insulated Gloves Class 0 (1000V AC/1500V DC) safe working, with unique non-slip textured finish.
- · Length: 360mm. Colour: Orange.
- · Resistant to acids, Ozone & very low temperatures. Limited mechanical protection (level 1), limited arc flash protection (class APC1).
- Applicable standards: EU 2016/425 PPE Category 3 / IEC60903:2014 Class 0 / EN388:2016+A1:2018 / EN61482-1-2:2008 Class 1 / UKCA / CE.
- Other sizes available: Small (Part No. 8925), Medium (Part No. 8926) & Extra Large (Part No. 8928).